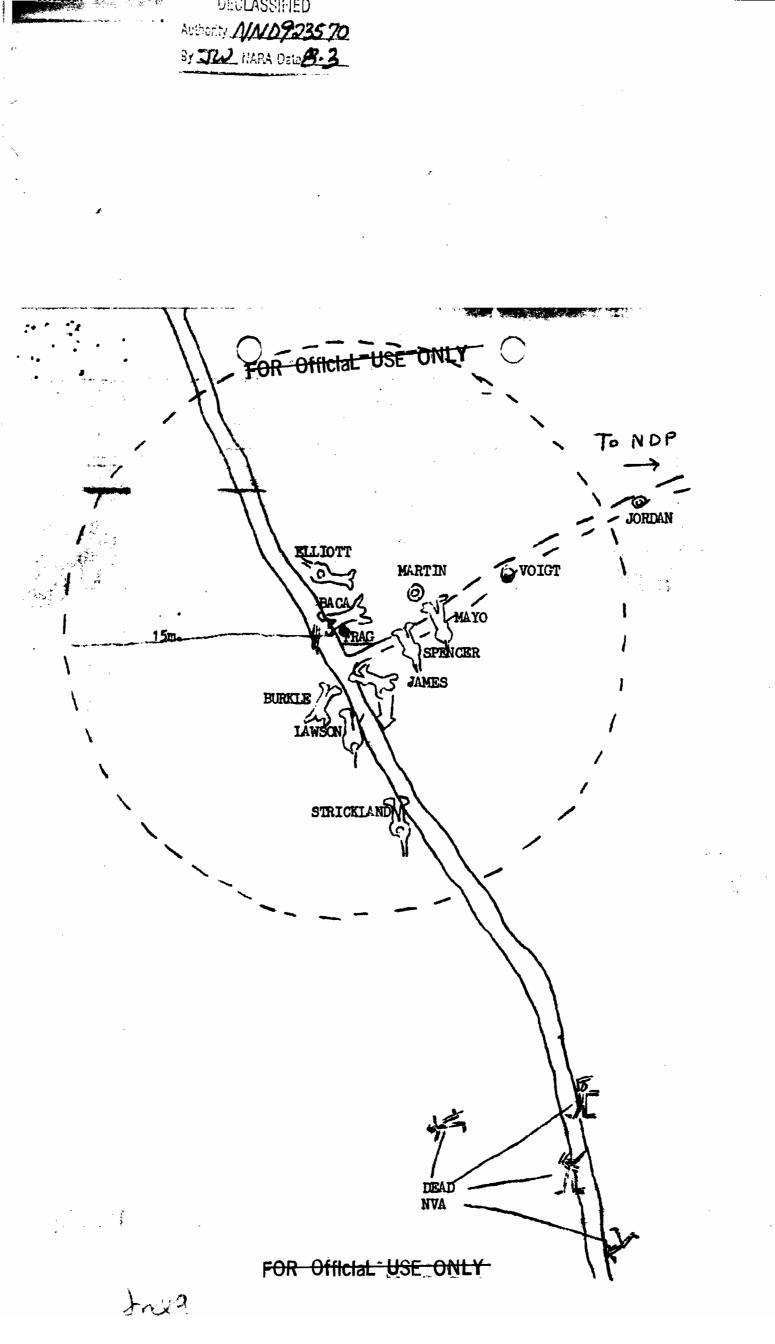

### NARRATIVE DESCRIPTION OF GALLANT CONDUCT

On 10 February 1970 the third platoon of Company D was set up in their

FOR OfficiaL\*USE\*ONLY

DECLASSIFIED Authority AVAD923570 By TW NARA Datu 8-3

# OR Official - USE ONLY

night ambuch position, consisting of three automatic ambushes detonated by trip wire along a well-used trail and the platoon perimeter seventyfive meters to the East. Near subset the platoon heard one of the automatic ambushes detonate. A squad size patrol was sent to investigate. As the patrol neared the major trail, they came under intense automatic weapons fire from the brush along the trail. They immediately returned fire.

Specialist Four John P. Baca, the assistant gunner for the 90mm. recoilless rifle, realized that the additional firepower which could be provided by the recoilless rifle would be a great asset to the patrol. He organized his fire team and maneuvered the seventy-five meters through the withering energy fire to the pinned down patrol, and began to set up the rifle to fire. As Specialist Baca was preparing to load the rifle, he saw a fragmentation grenade land in the midst of the patrol. With an exclamation he removed his steel pot, covered the grenade, and fell forward onto it as the grenade went off. His body and steel pot absorbed all the shrapnel from the grenade.

Specialist Baca's action saved at least eight men who were within the kill radius of the grenade from serious injury or death. The patrol was able to continue its mission and kill four energy soldiers and wound several others before contact was broken.